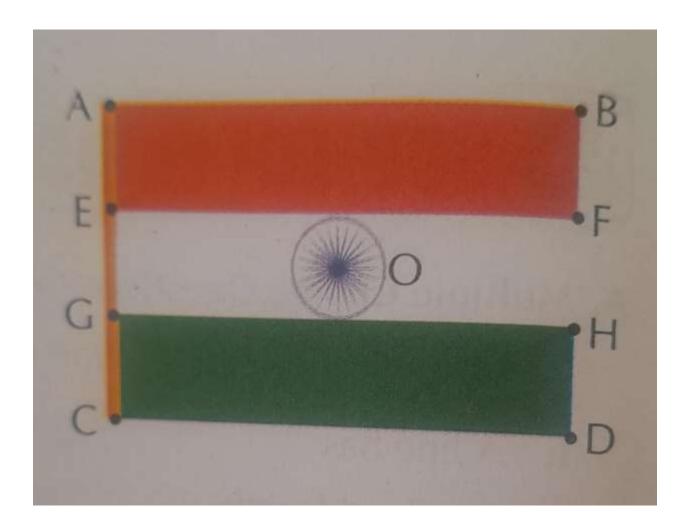

#### SUBJECT-MATHS

Q.1 Define: (a) point. (b) ray. (c) line segment

Q.2. CASE STUDY

Our national flag called Tiranga has three equal horizontal bands. The top band is saffron which represent strength and courage. The middle part is white, which denoted honesty purity and peace with in the national. The bottom is green , indicating prosperity, fertility and growth. There is a Chakra is the middle of the White part called the Ashoka Chakra.

Saket, a student of class 6 draws the National Flag before the Independence Day celebration to be organised the in his school. His best friends Saransh points out some basic geometrical shape in it. Observe the shape in it and answer the following question based on your observation.

- 1. How many points are marked in the drwaing of Tringa?
- (a) 5. (b) 8. (c) 12. (b)9
- 2. Point A and B make a
- (a) line. (b) ray. (c) line segment. (d) none of these
- 3. How many horizontal line segment are there on the boundary of Tringa?
- (a) 1 (b) 2. (c) 3. (d) 4